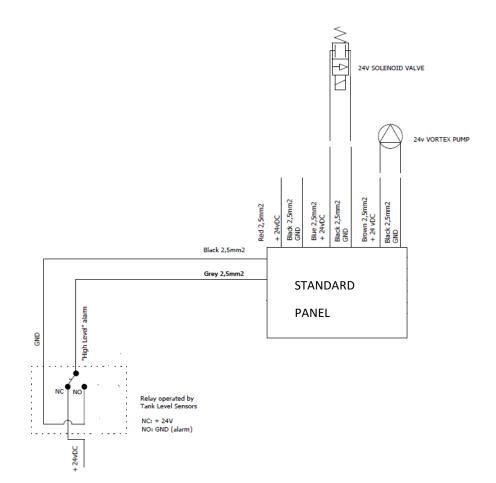

NTEGRATED TANK LEVEL INDICATORS

STANDARD Wall Switch has a Level indicator, to check the status of the black water tank. To operate, a dedicated sensors must be connected





# TECHNICAL SPECS STANDARD Wall Switch

### INSTALLATION

STANDARD WALL SWITCH:

- Fix with the supplied scews in a hidden place (possibly, guarantee the ease of access for maintenance)
- Connect the plugs (see diagram) .

### SET THE WATER LEVEL

RECOMMENDED WATER AMOUNT (LEVEL) IS ABT. 1CM ABOVE THE TOILET'S DRAINAGE HOLE AT THE END OF "BEFORE USE" FUNCTION (DOUBLE BUTTON VERSION) OR WHILE UNATTENDED (SINGLE BUTTON / FAMILY VERSION).

TUNE THE KNOB AT THE BACK OF THE PANEL TO REDUCE OR EXTEND THE TIMING FOR WATER INLET



## **CONNECTIONS (SIMPLIFIED)**



BATTERY

# **STANDARD Wall Switch**

## 12/24Vdc DIAGRAM



# TECHNICAL SPECS STANDARD Wall Switch

230Vac DIAGRAM

NOTE: for 230Vac systems an additional TRANSFORM BOX item (PW.030.00) is supplied with toilets.



# **DIMENSIONS**

# **STANDARD Wall Switch**









www.planus.eu