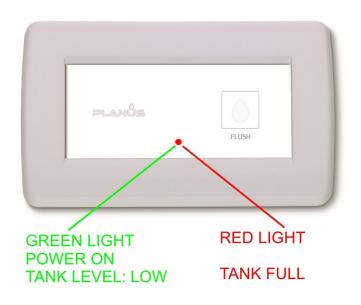

### INTEGRATED TANK LEVEL INDICATORS

STANDARD Wall Switch has a Level indicator, to check the status of the black water tank. To operate, a dedicated sensors must be connected