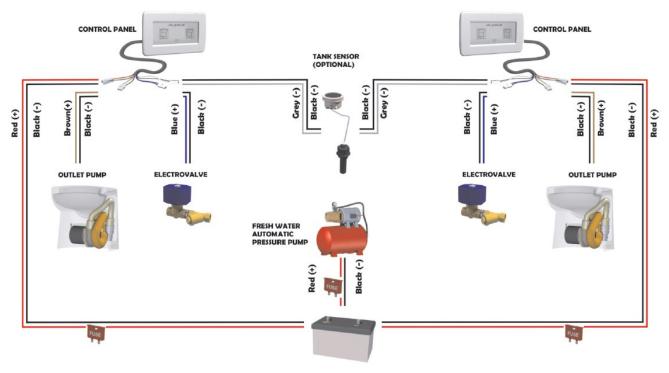

utton must be pressed to fill the bowl ready for use.

### INTEGRATED TANK LEVEL INDICATORS

STANDARD Wall Switch has a Level indicator, to check the status of the black water tank. To operate, a dedicated sensors must be connected





# TECHNICAL SPECS STANDARD Wall Switch

### INSTALLATION

STANDARD WALL SWITCH:

- Fix with the supplied scews in a hidden place (possibly, guarantee the ease of access for maintenance)
- Connect the plugs (see diagram) .

### SET THE WATER LEVEL

RECOMMENDED WATER AMOUNT (LEVEL) IS ABT. 1CM ABOVE THE TOILET'S DRAINAGE HOLE AT THE END OF "BEFORE USE" FUNCTION (DOUBLE BUTTON VERSION) OR WHILE UNATTENDED (SINGLE BUTTON / FAMILY VERSION).

TUNE THE KNOB AT THE BACK OF THE PANEL TO REDUCE OR EXTEND THE TIMING FOR WATER INLET



## **CONNECTIONS (SIMPLIFIED)**



BATTERY

# **STANDARD Wall Switch**

## 12/24Vdc DIAGRAM



# TECHNICAL SPECS STANDARD Wall Switch

230Vac DIAGRAM

NOTE: for 230Vac systems an additional TRANSFORM BOX item (PW.030.00) is supplied with toilets.



# **DIMENSIONS**

# **STANDARD Wall Switch**









www.planus.eu