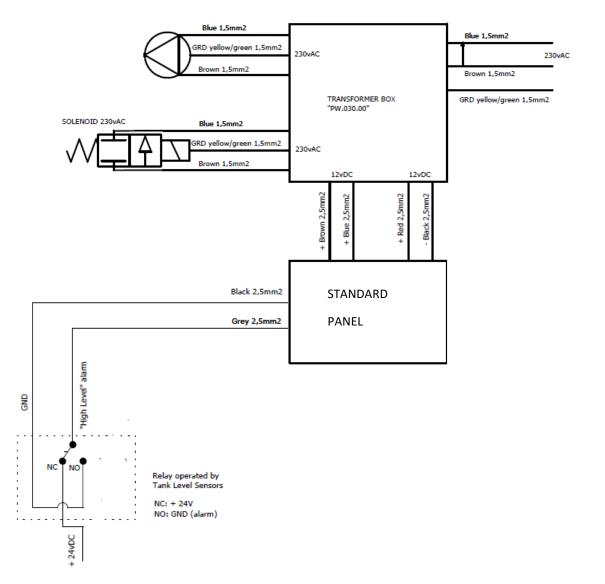

# TECHNICAL SPECS STANDARD Wall Switch

230Vac DIAGRAM

NOTE: for 230Vac systems an additional TRANSFORM BOX item (PW.030.00) is supplied with toilets.