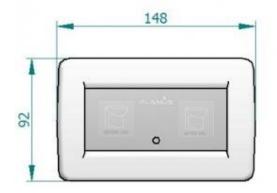

Wall Switch

### INSTALLATION

STANDARD WALL SWITCH:

- Fix with the supplied scews in a hidden place (possibly, guarantee the ease of access for maintenance)
- Connect the plugs (see diagram) .

### SET THE WATER LEVEL

RECOMMENDED WATER AMOUNT (LEVEL) IS ABT. 1CM ABOVE THE TOILET'S DRAINAGE HOLE AT THE END OF "BEFORE USE" FUNCTION (DOUBLE BUTTON VERSION) OR WHILE UNATTENDED (SINGLE BUTTON / FAMILY VERSION).

TUNE THE KNOB AT THE BACK OF THE PANEL TO REDUCE OR EXTEND THE TIMING FOR WATER INLET



## **CONNECTIONS (SIMPLIFIED)**



BATTERY

# **STANDARD Wall Switch**

## 12/24Vdc DIAGRAM



# TECHNICAL SPECS STANDARD Wall Switch

230Vac DIAGRAM

NOTE: for 230Vac systems an additional TRANSFORM BOX item (PW.030.00) is supplied with toilets.



# **DIMENSIONS**

# **STANDARD Wall Switch**









www.planus.eu