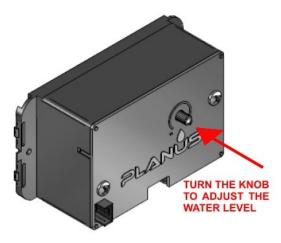

### SET THE WATER LEVEL

RECOMMENDED WATER AMOUNT (LEVEL) IS ABT. 1CM ABOVE THE TOILET'S DRAINAGE HOLE AT THE END OF "BEFORE USE" FUNCTION (DOUBLE BUTTON VERSION) OR WHILE UNATTENDED (SINGLE BUTTON / FAMILY VERSION).

TUNE THE KNOB AT THE BACK OF THE PANEL TO REDUCE OR EXTEND THE TIMING FOR WATER INLET