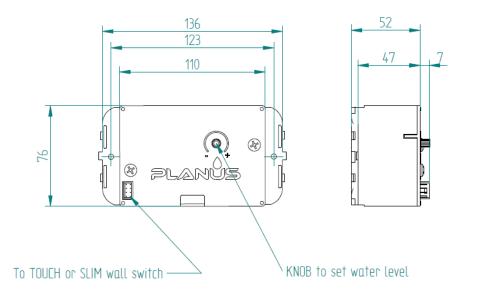

### SET THE WATER LEVEL

RECOMMENDED WATER AMOUNT (LEVEL) IS ABT. 1CM ABOVE THE TOILET'S DRAINAGE HOLE AT THE END OF "BEFORE USE" FUNCTION (DOUBLE BUTTON VERSION) OR WHILE UNATTENDED (SINGLE BUTTON / FAMILY VERSION).

TUNE THE KNOB AT THE BACK OF THE PANEL TO REDUCE OR EXTEND THE TIMING FOR WATER INLET

### INSTALLATION

STANDARD WALL SWITCH:

- Fix with the supplied scews in a hidden place (possibly, guarantee the ease of access for maintenance)
- Connect the plugs (see diagram) .